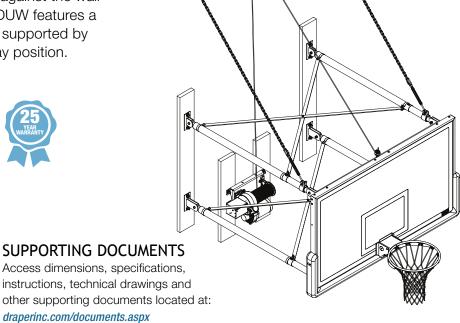

## BASKETBALL BACKSTOPS Upfolding Wall Mounted DUW

FOR TIGHT SPACES, MULTI-PURPOSE FACILITIES

The small vertical space required for the DUW Up-Folding, Wall-Mounted Basketball Backstop makes it great for multi-purpose facilities with limited space. This compact backstop requires little storage space when not in use. It folds in an upward direction to rest nearly flat against the wall to allow expansion of courts. The DUW features a steel tubing framing system that is supported by two welded-link chains when in play position.

## **FEATURES:**

- Folds upward to store nearly flat against the wall.
- Steel tubing frame system.
- Two 1/4" welded-link chains support unit in playing position.
- Manual or electric winch required for operation.
- Includes 2x8 (3.81 cm X 18.42 cm) southern yellow pine wall pads at wall attachment points.