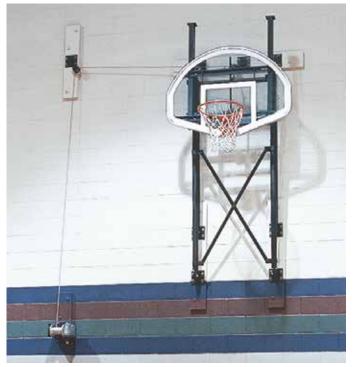

## BASKETBALL BACKSTOPS Upfolding Wall Mounted DUW

FOR TIGHT SPACES, MULTI-PURPOSE FACILITIES

The small vertical space required for the DUW Up-Folding, Wall-Mounted Basketball Backstop makes it great for multi-purpose facilities with limited space. This compact backstop requires little storage space when not in use. It folds in an upward direction to rest nearly flat against the wall to allow expansion of courts. The DUW features a steel tubing framing system that is supported by two welded-link chains when in play position.

## **FEATURES:**

- Folds upward to store nearly flat against the wall.
- Steel tubing frame system.
- Two 1/4" welded-link chains support unit in playing position.
- Manual or electric winch required for operation.
- Includes 2x8 (3.81 cm X 18.42 cm) southern yellow pine wall pads at wall attachment points.