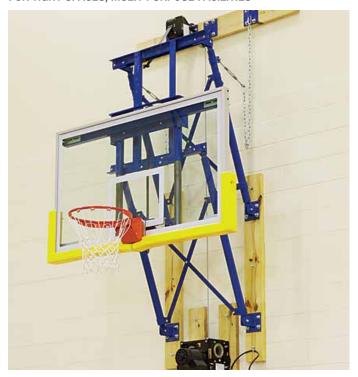

## BASKETBALL BACKSTOPS Upfolding Wall Mounted DUW

FOR TIGHT SPACES, MULTI-PURPOSE FACILITIES

The small vertical space required for the DUW Up-Folding, Wall-Mounted Basketball Backstop makes it great for multi-purpose facilities with limited space. This compact backstop requires little storage space when not in use. It folds in an upward direction to rest nearly flat against the wall to allow expansion of courts. The DUW features a steel tubing framing system that is supported by two welded-link chains when in play position.

## **FEATURES:**

- Folds upward to store nearly flat against the wall.
- Steel tubing frame system.
- Two 1/4" welded-link chains support unit in playing position.
- Manual or electric winch required for operation.
- Includes 2x8 (3.81 cm X 18.42 cm) southern yellow pine wall pads at wall attachment points.